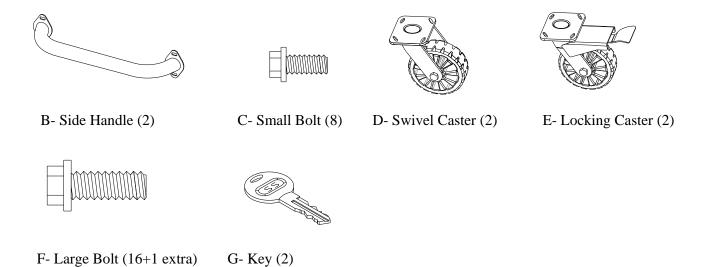

| Hardware required                   | Sketch | <u>QTY</u> |
|-------------------------------------|--------|------------|
| (B)- Side Handle                    |        | (2)        |
| (C)- Small Bolt                     |        | (8)        |
| Tools required for assembly: Wrench |        |            |

| Hardware required                   | Sketch | <u>QTY</u> |  |  |  |
|-------------------------------------|--------|------------|--|--|--|
| (D)- Swivel Caster                  |        | (2)        |  |  |  |
| (E)- Locking Caster                 |        | (2)        |  |  |  |
| (F)- Large Bolt                     |        | (16)       |  |  |  |
| Tools required for assembly: Wrench |        |            |  |  |  |