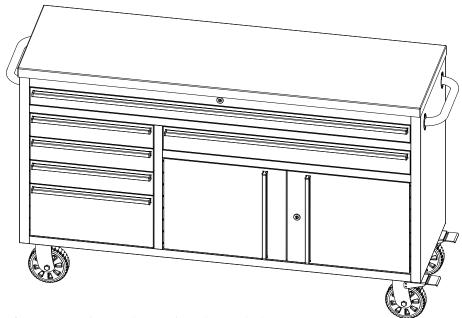

# 60" STAINLESS STEEL ROLLING WORKBENCH CT1973

# INSTRUCTION BOOKLET



Please take safety precautions when using the tool chest.

- New drawer glides may be stiff and difficult to open when first expanding the glide. A
  gentle outward pull should release the safety catch that is built into the glide to prevent
  drawer opening while moving the tool chest.
- o Gently set parts on a flat, protective surface.
- o Do not open more than one drawer at a time.
- o Do not step or climb on drawers.

**CAUTION** 

- o Do not let children near the tool chest.
- o Fill the bottom drawer first. If the tool chest is filled from the top drawer down, then the tool chest will be top-heavy and might fall over.
- o Set the brake on locking casters unless you are moving the tool chest.
- o Lock drawers and lid before moving the chest.
- o Make sure all drawers are closed tigh