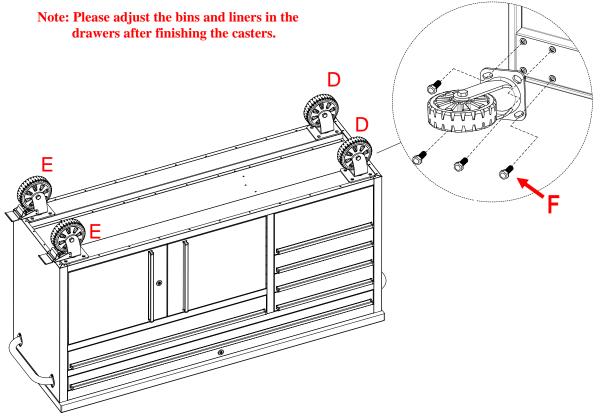

4 Attach Locking Casters (E) and Swivel Casters (D) to the bottom of Tool Chest with Large Bolts (F). Securely tighten all the bolts with Wrench. Make sure the Locking Casters (E) locate at same side of the unit.

| Hardware required                   | Sketch | <u>QTY</u> |  |  |  |
|-------------------------------------|--------|------------|--|--|--|
| (D)- Swivel Caster                  |        | (2)        |  |  |  |
| (E)- Locking Caster                 |        | (2)        |  |  |  |
| (F)- Large Bolt                     |        | (16)       |  |  |  |
| Tools required for assembly: Wrench |        |            |  |  |  |