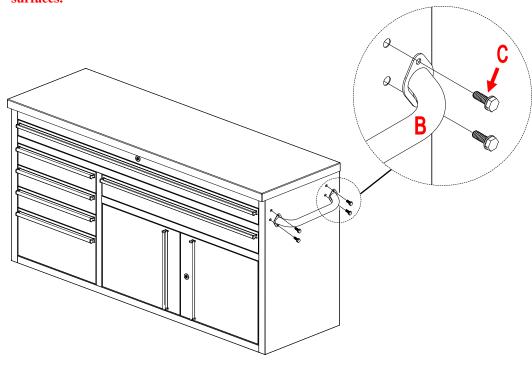

### **Handle Assembly Instructions**

- 1 Unpack the unit and confirm that you have all the hardware and required parts listed.
- 2 Stand the unit upright and attach Side Handle (B) to Tool Chest (A) securing with Small Bolts (C) as shown below figure.
- 3 Repeat step for the other side handle.

Note: Assemble the unit on a sturdy and level surface. Avoid assembling on carpet. You should place the unit on a protective surface when assembling to the unit to prevent scratching or damage to any of the surfaces.

| Hardware required                   | Sketch | <u>QTY</u> |
|-------------------------------------|--------|------------|
| (B)- Side Handle                    |        | (2)        |
| (C)- Small Bolt                     |        | (8)        |
| Tools required for assembly: Wrench |        |            |