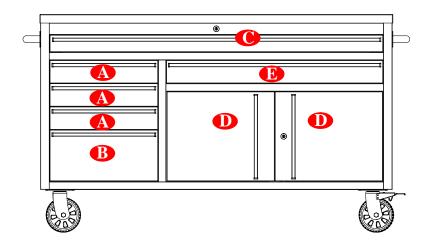

#### MAXIMUM LOAD CAPACITY

MAXIMUM LOAD 1,130 lb / 513.5 kg FOR WOOD TOP (EVENLY DISTRIBUTED)

- A MAXIMUM LOAD 15 lb / 6.8 kg
- **B** MAXIMUM LOAD 25 lb / 11.3 kg
- MAXIMUM LOAD 40 lb / 18.2 kg

FOR DRAWERS (EVENLY DISTRIBUTED)

- MAXIMUM LOAD 60 lb / 27.3 kg FOR CABINET (EVENLY DISTRIBUTED)
- **E** MAXIMUM LOAD 25 lb / 11.3 kg

ENTIRE UNIT MAXIMUM CAPACITY: 1,540 lb / 700 kg

Concentrated Load Capacities (per square foot):

Wood Top: 175 lb / 79.5 kg Cabinet: 30 lb / 13.6 kg Small Drawer: 5 lb / 2.3 kg Middle Drawer: 5 lb /2.3 kg Large Drawer: 10 lb / 4.5 kg